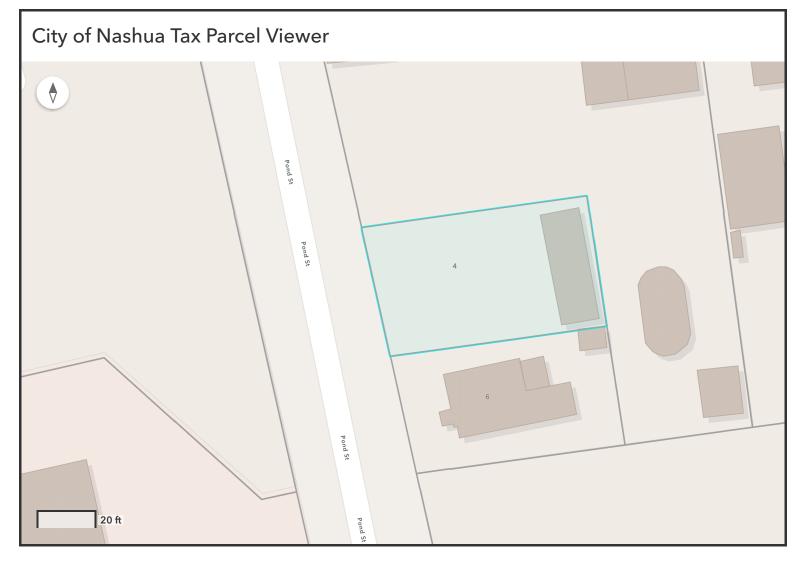

**SALE # 9:4 Pond Street (Tax Map 18, Lot 23)** 1920 built commercially zoned store/ shop style building located on a 0.08± acre lot just off Main Street behind Shaw's. Building offers 444± SF, wood clapboard siding, fenced in yard and gas heat • Assessed Value: \$74,100. 2024 Taxes: \$1,178.

Owner:DEBORAH A HAYDENAccount #:00024120Located at:4 POND ST, NASHUA, NHMap/Lot:0018/00023

Deeded for 100% common and undivided interest

Meaning and intending to describe and convey the same premises conveyed to Donald G. Hayden by deed dated April 14, 2000, and recorded in the Hillsborough County Registry of Deeds in Book 6229, Page 40.